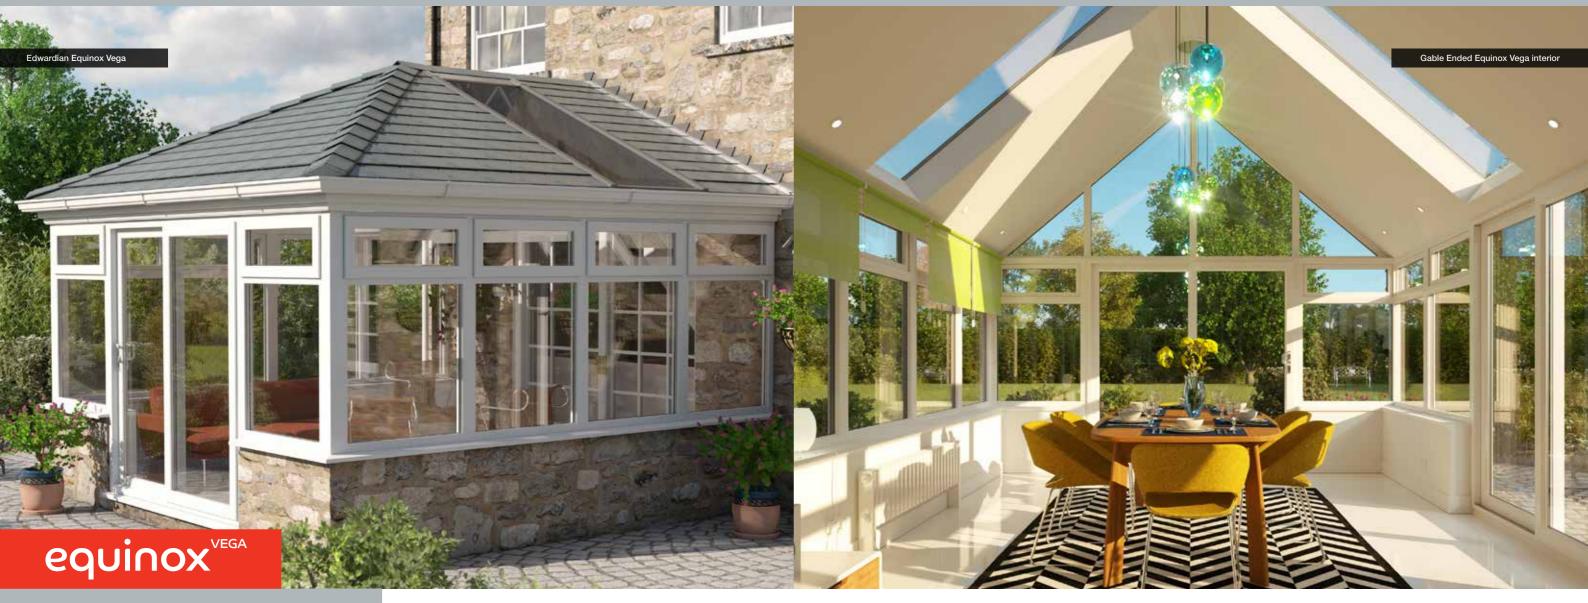

#### Innovation that opens up even more opportunity

Natural light is a welcome guest in every home. So Eurocell engineers have developed an innovative way for homeowners to invite the maximum light levels in. Equinox Vega takes the system to a whole new level in terms of size, strength, efficiency and illumination.

#### More light

Equinox Vega features large glazed areas of up to 1000mm wide providing up to 850mm widths of visible natural light for brighter, sunlit conservatories that give an impression of even more space.