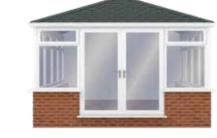

### SUITABLE FOR ALL CONSERVATORY ROOF TYPES

**VICTORIAN** 

**EDWARDIAN** 

**GABLE-ENDED** 

**LEAN-TO** 

**P-SHAPED** 

PLUS!

Equinox is also suitable for: