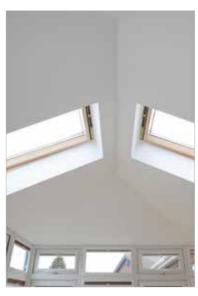

#### More light

Equinox Vega features large glazed areas of up to 1000mm wide providing up to 850mm widths of visible natural light for brighter, sunlit conservatories that give an impression of even more space.

#### **ROOF WINDOWS**

Optional pivot roof windows – available in manual and electric options – allow you to create bright and airy spaces, flooded with natural light. The Equinox Vega glazing solution allows even more natural light.