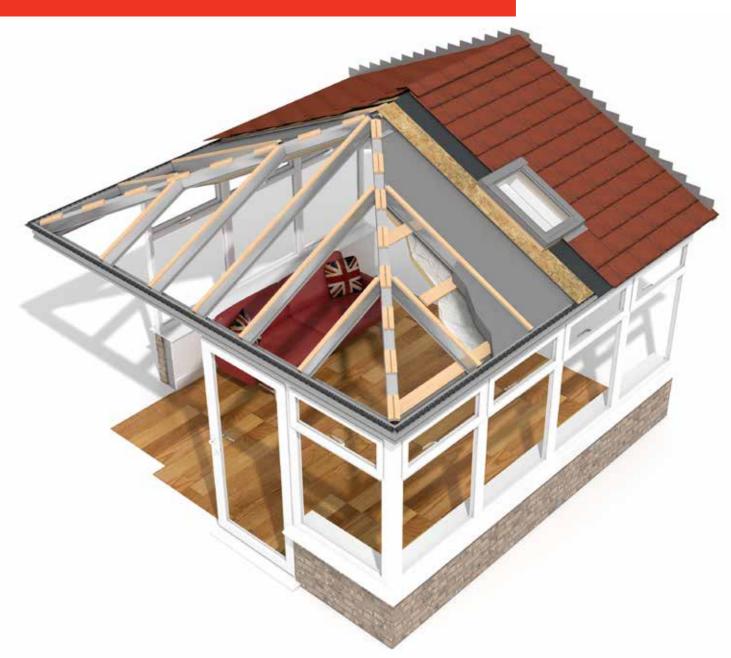

TRANSFORM YOUR CUSTOMERS' UNDER-USED CONSERVATORIES INTO FUNCTIONAL LIVING SPACES – 24/7, 365 DAYS A YEAR

New design features, even more options and enhanced benefits

– new Equinox is the market-leading tiled roof system

While homeowners love the extra space and light that a conservatory brings, changing temperatures can make them uncomfortable to use – too hot in summer and too cold in the winter months.

With the new Equinox product, you can offer your customers the perfect solution. This market-leading tiled roof system means that you can add a valuable extra space to their home without the high cost of building an extension. There's rapid, no-hassle fitting too, making Equinox your natural choice.

### Superb looks and outstanding energy efficiency too

As well as offering more fascia colour options than alternative tiled roof systems, Equinox allows your customers to choose between a realistic slate-effect or steel tile finishes. A selection of roof window or fully glazed panel options also means that customers can enjoy plenty of natural light in their new living space. It all adds up to a higher value sale for you.

### Outstanding versatility for a range of living spaces

Equinox isn't just a great system for conservatory roofs. This versatile solution can also be used to transform flat roofs – whether on a new extension or an existing flat roof that's ready for a change. In fact, no job's too small for Equinox. Even porches can benefit from a contemporary makeover.