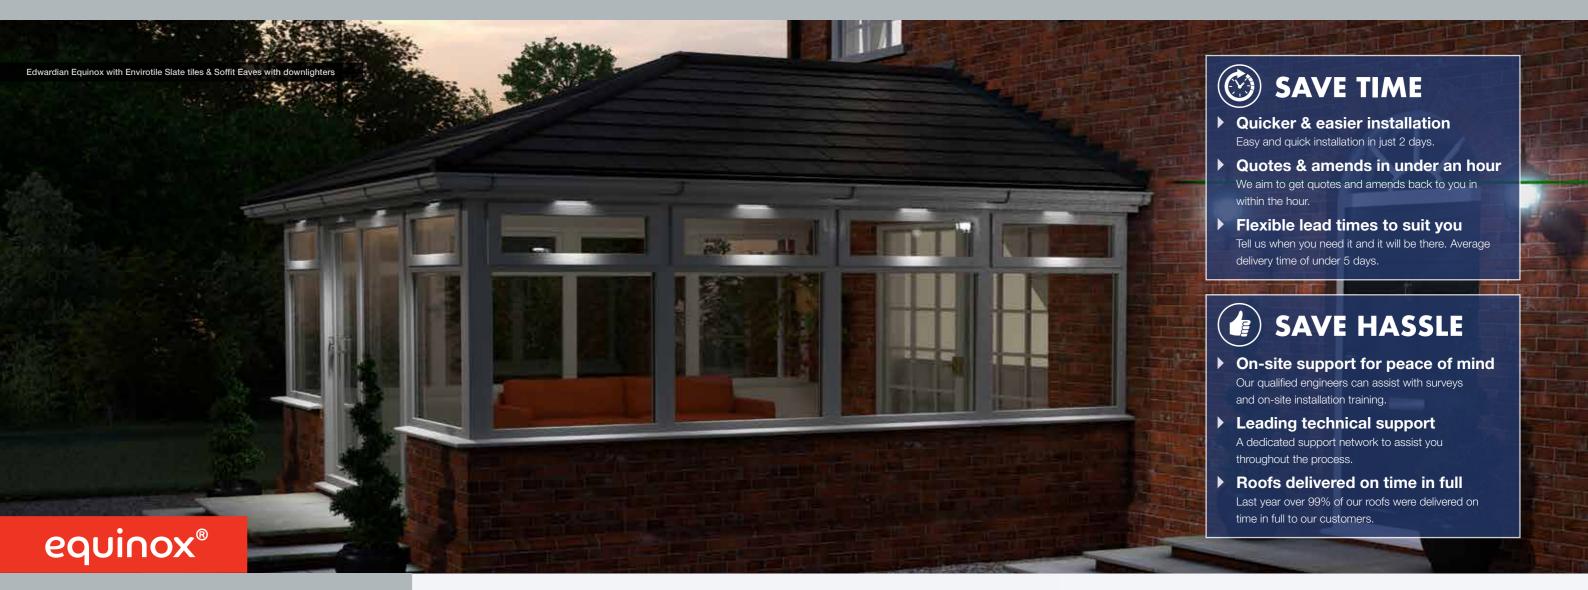

#### Light up your world

The new 25° fixed angle soffit ring beam option allows for a traditional overhang soffit appearance to match homeowners' properties for a seamless integration. Futhermore, the additional soffit surface area provides the option to be specified with external downlighters. The lights can be installed as either a cool or warm white and can be specified with a twilight sensor, turning the lights on automatically as natural light fades.

And now you can match existing homeowners' properties with our new soffit ring beam clad in our traditional foamboard roofline and guttering in a range of colours while providing the option to highlight the conservatory with our external grade downlighters.

### **EQUINOX SERVICE SUPPORT**

- Quicker & easier installation Easy and quick installation in just 2 days and watertight on day one.
- Quotes & amends in under an hour We aim to get quotes and amends back to you in under an hour.
- Flexible lead times to suit you

  Tell us when you need it and it will be there. Average delivery time of under 5 days.
- On-site support for peace of mind Our Qualified Engineers can assist with surveys and on-site installation training.
- Leading technical support

  A dedicated support network to assist you throughout the process.
- Roofs delivered on time in full
  Last year over 99% of our roofs were delivered on
  time in full to our customers.

HELPING YOU WIN MORE JOBS