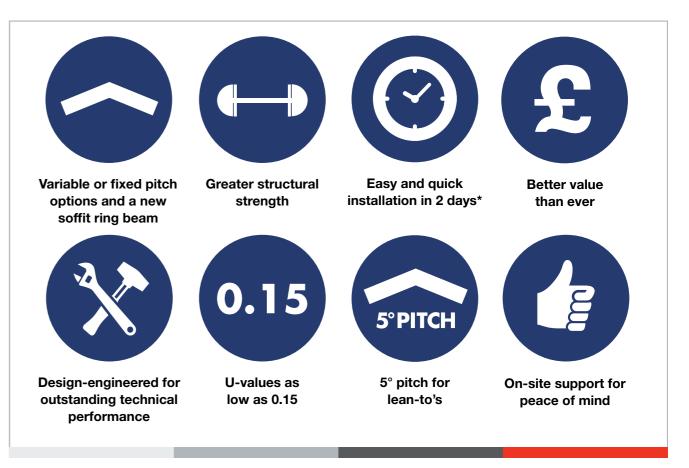

### Intelligent design for a wide range of roof options

Because Equinox offers variable pitches between 5-35°†, you can gain more customers by offering a wider range of roof options – including lean-to's, previously unavailable to tiled roofs. We now also offer fixed pitch aluminium options for 15° & 25° making for a simpler roof, which will cater for over 60% of designs.

#### Get the job done - quickly

Equinox tiled roofs can be installed in just two days, and are watertight on day one, with a three-man installation team.

### **EQUINOX SERVICE SUPPORT**

- Quicker & easier installation Easy and quick installation in just 2 days and watertight on day one.
- Quotes & amends in under an hour We aim to get quotes and amends back to you in under an hour.
- Flexible lead times to suit you

  Tell us when you need it and it will be there. Average delivery time of under 5 days.
- On-site support for peace of mind Our Qualified Engineers can assist with surveys and on-site installation training.
- Leading technical support