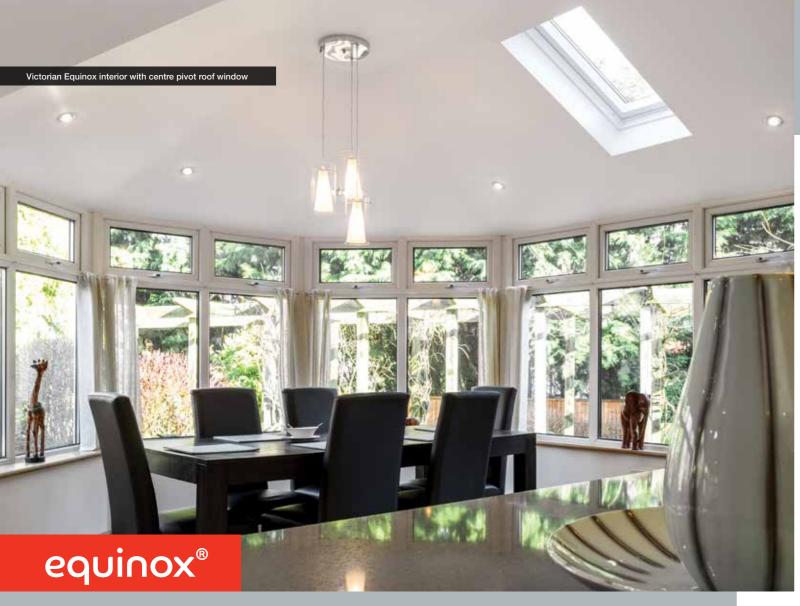

#### **ROOF WINDOWS**

Optional pivot roof windows – available in manual and electric options – allow you to create bright and airy spaces, flooded with natural light. The Equinox Vega glazing solution allows even more natural light.

#### **INTERNAL FINISHING**

You could even incorporate surface mounted or fire rated downlighters when finishing the job internally for a premium finish. We can supply the correctly specified downlights with all Equinox roof kits.