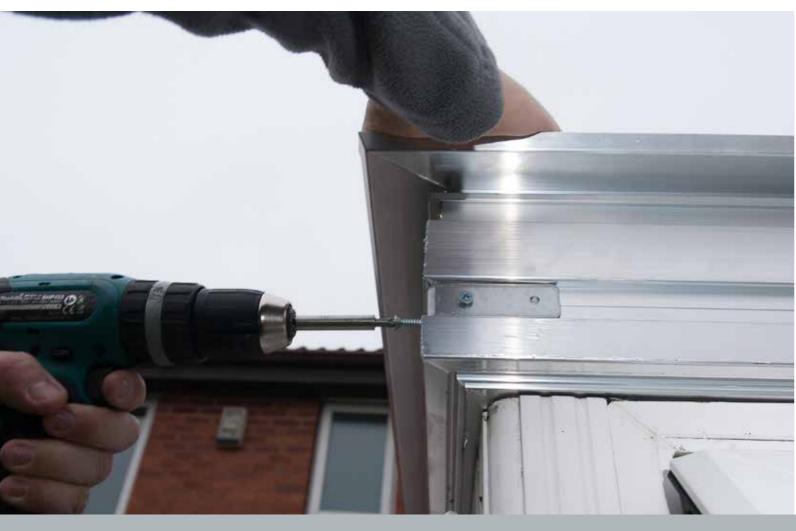

# Straightforward and rapid installation for great results every time

You want to save money by minimising the time you spend on site. Your customers want the least disruption and inconvenience possible. Equinox delivers a win-win.

A range of innovative new features includes fewer components and pre-positioned ring beam nuts and bolts. Then there's SlateSkin – a unique sheet tile solution so that tiles don't need to be fitted individually – and all of that means faster installation. In fact, you can fit the whole roof in as little as 48 hours – saving up to a day compared to other systems. What's more, it's watertight the same day so can be safely left overnight.

Equinox boasts a host of advanced features to make installation faster and more straightforward than ever before. That means saved time and money for you – and minimal disruption for your customers. Here are just a few of the built-in benefits for installers:

#### Fewer components for faster fitting

All ring beam nuts and bolts are already positioned, so there's less preparation needed.

#### Better, more flexible components

Adjustable angles on the hip, valley and ridge add up to easier fitting, as well as making sure that tiles and ridges sit correctly for finishing. All rafters sit flush with any hips and valleys too, providing greater strength.

#### Get the job done - quickly

Equinox tiled roofs can be installed in just two days, and are watertight on day one, with a three-man installation team.