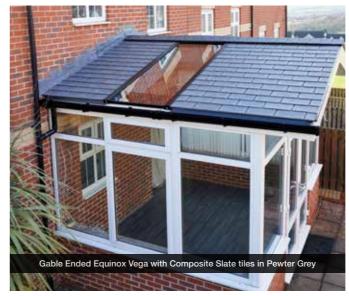

### SUITABLE FOR ALL CONSERVATORY ROOF TYPES

**VICTORIAN** 

**EDWARDIAN** 

**GABLE-ENDED** 

**LEAN-TO** 

**P-SHAPED** 

PLUS!

Equinox is also suitable for: