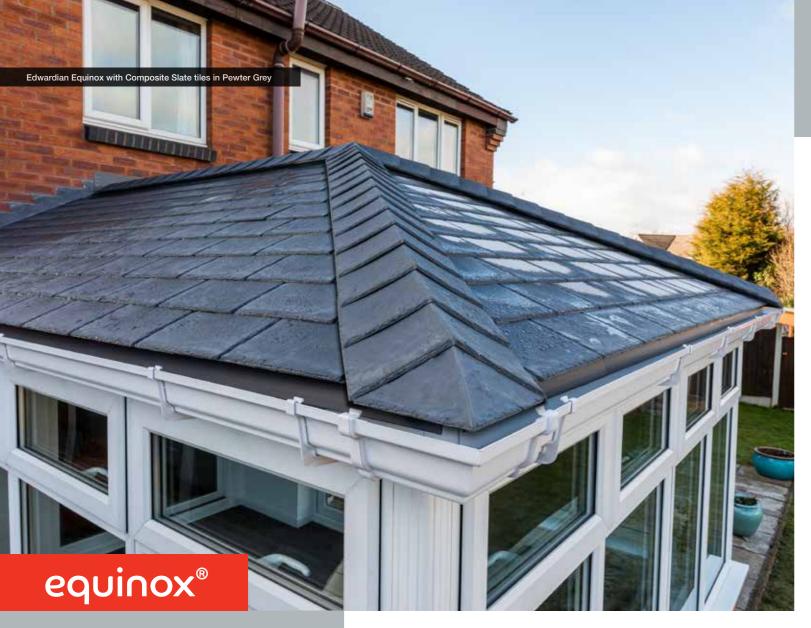

#### The sustainable choice

Our market-leading Equinox warm roof solid tiled solution is now also the sustainable choice. Paired with Envirotile, our precision manufactured recycled polymer tile system with excellent green credentials you have a solution with reduced environmental impact. The lightweight composition and interlocking fixing system means it quicker and easier to install too.

TRANSFORM YOUR CUSTOMERS' UNDER-USED CONSERVATORIES INTO FUNCTIONAL LIVING SPACES – 24/7, 365 DAYS A YEAR

New design features, even more options and enhanced benefits

– new Equinox is the market-leading tiled roof system