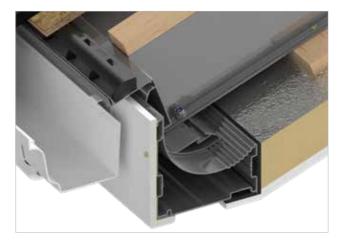

#### Improved ventilation

Aluminium rafters in the lightweight roof have been separated from the 18mm OSB timber deck to increase the air gap, providing a clean flow of air through the roof system. The enhanced ventilation of our system allows the roof to breathe adequately reducing the risk of any condensation.

### **HOW EQUINOX IS BETTER**

New 15° and 25° fixed pitch options allow for simpler roof designs (Variable 5°-35° pitch shown)

Variable and fixed pitch wall plate assembly options offers flexibility

Box gutter assembly designed for easier installation, better looks and improved performance

Fully ventilated roof system now with extra rigidity

Structural Support mullions capable of holding the full weight of an Equinox roof system, where frames are not adequately reinforced

\*Excludes internal finishing, frame fixings and wall side fixings