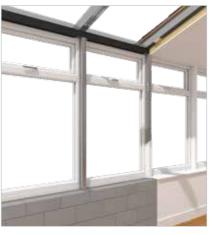

### Intelligent design for a wide range of roof options

Because Equinox offers variable pitches between 5-35°†, you can gain more customers by offering a wider range of roof options – including lean-to's, previously unavailable to tiled roofs. We now also offer fixed pitch aluminium options for 15° & 25° making for a simpler roof, which will cater for over 60% of designs.

A reduced ring beam overhang means that there are no problems with conservatories on boundary lines – and no loss of strength. There are no load-bearing issues either, thanks to its internal roof support structure system, so Equinox is fully compliant with Building Regulations Part L.