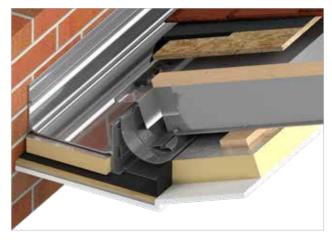

### MULTI-LAYERED ROOF DESIGN

#### Improved ventilation

Aluminium rafters in the lightweight roof have been separated from the 18mm OSB timber deck to increase the air gap, providing a clean flow of air through the roof system. The enhanced ventilation of our system allows the roof to breathe adequately reducing the risk of any condensation.

#### **Energy efficiency**

New high performance styrene helps boost overall roof energy efficiency and thermal insulation to keep the room below comfortable enough to use at any time of the year.

#### Structural strength

Upgraded boarding in the roof system sandwich increases overall strength to allow larger areas without risk of sagging.