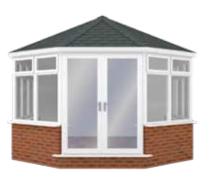

### SUITABLE FOR ALL CONSERVATORY ROOF TYPES

**VICTORIAN** 

**EDWARDIAN** 

**GABLE-ENDED** 

**LEAN-TO** 

**P-SHAPED** 

PLUS!

Equinox is also suitable for: