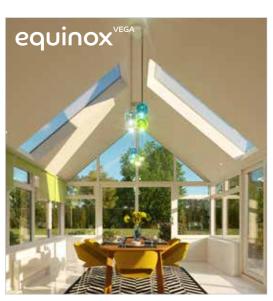

# equinox VEGA GLAZED SOLUTIONS

LET'S MORE NATURAL LIGHT IN

#### Innovation that opens up even more opportunity

Natural light is a welcome guest in every home. So Eurocell engineers have developed an innovative way for homeowners to invite the maximum light levels in. Equinox Vega takes the system to a whole new level in terms of size, strength, efficiency and illumination.

#### More light

Equinox Vega features large glazed areas of up to 1000mm wide providing up to 850mm widths of visible natural light for brighter, sunlit conservatories that give an impression of even more space.