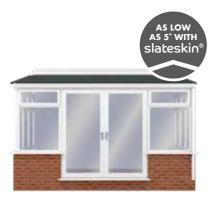

A range of innovative new features includes fewer components and pre-positioned ring beam nuts and bolts. Then there's SlateSkin – a unique sheet tile solution so that tiles don't need to be fitted individually – and all of that means faster installation. In fact, you can fit the whole roof in as little as 48 hours – saving up to a day compared to other systems. What's more, it's watertight the same day so can be safely left overnight.

\*Water tight on day one †5° pitch only available with SlateSkin tile system