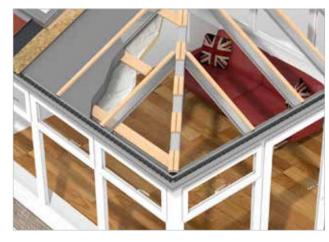

#### Improved ventilation

Aluminium rafters in the lightweight roof have been separated from the 18mm OSB timber deck to increase the air gap, providing a clean flow of air through the roof system. The enhanced ventilation of our system allows the roof to breathe adequately reducing the risk of any condensation.

### **HOW EQUINOX IS BETTER**

New 15° and 25° fixed pitch options allow for simpler roof designs (Variable 5°-35° pitch shown)

Variable and fixed pitch wall plate assembly options offers flexibility

Box gutter assembly designed for easier installation, better looks and improved performance

Fully ventilated roof system now with extra rigidity

Structural Support mullions capable of holding the full weight of an Equinox roof system, where frames are not adequately reinforced

\*Excludes internal finishing, frame fixings and wall side fixings

### MULTI-LAYERED ROOF DESIGN