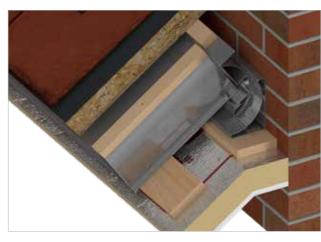

### Intelligent design for a wide range of roof options

Because Equinox offers variable pitches between 5-35°†, you can gain more customers by offering a wider range of roof options – including lean-to's, previously unavailable to tiled roofs. We now also offer fixed pitch aluminium options for 15° & 25° making for a simpler roof, which will cater for over 60% of designs.

A reduced ring beam overhang means that there are no problems with conservatories on boundary lines – and no loss of strength. There are no load-bearing issues either, thanks to its internal roof support structure system, so Equinox is fully compliant with Building Regulations Part L.

And now you can match existing homeowners' properties with our new soffit ring beam clad in our traditional foamboard roofline and guttering in a range of colours while providing the option to highlight the conservatory with our external grade downlighters.