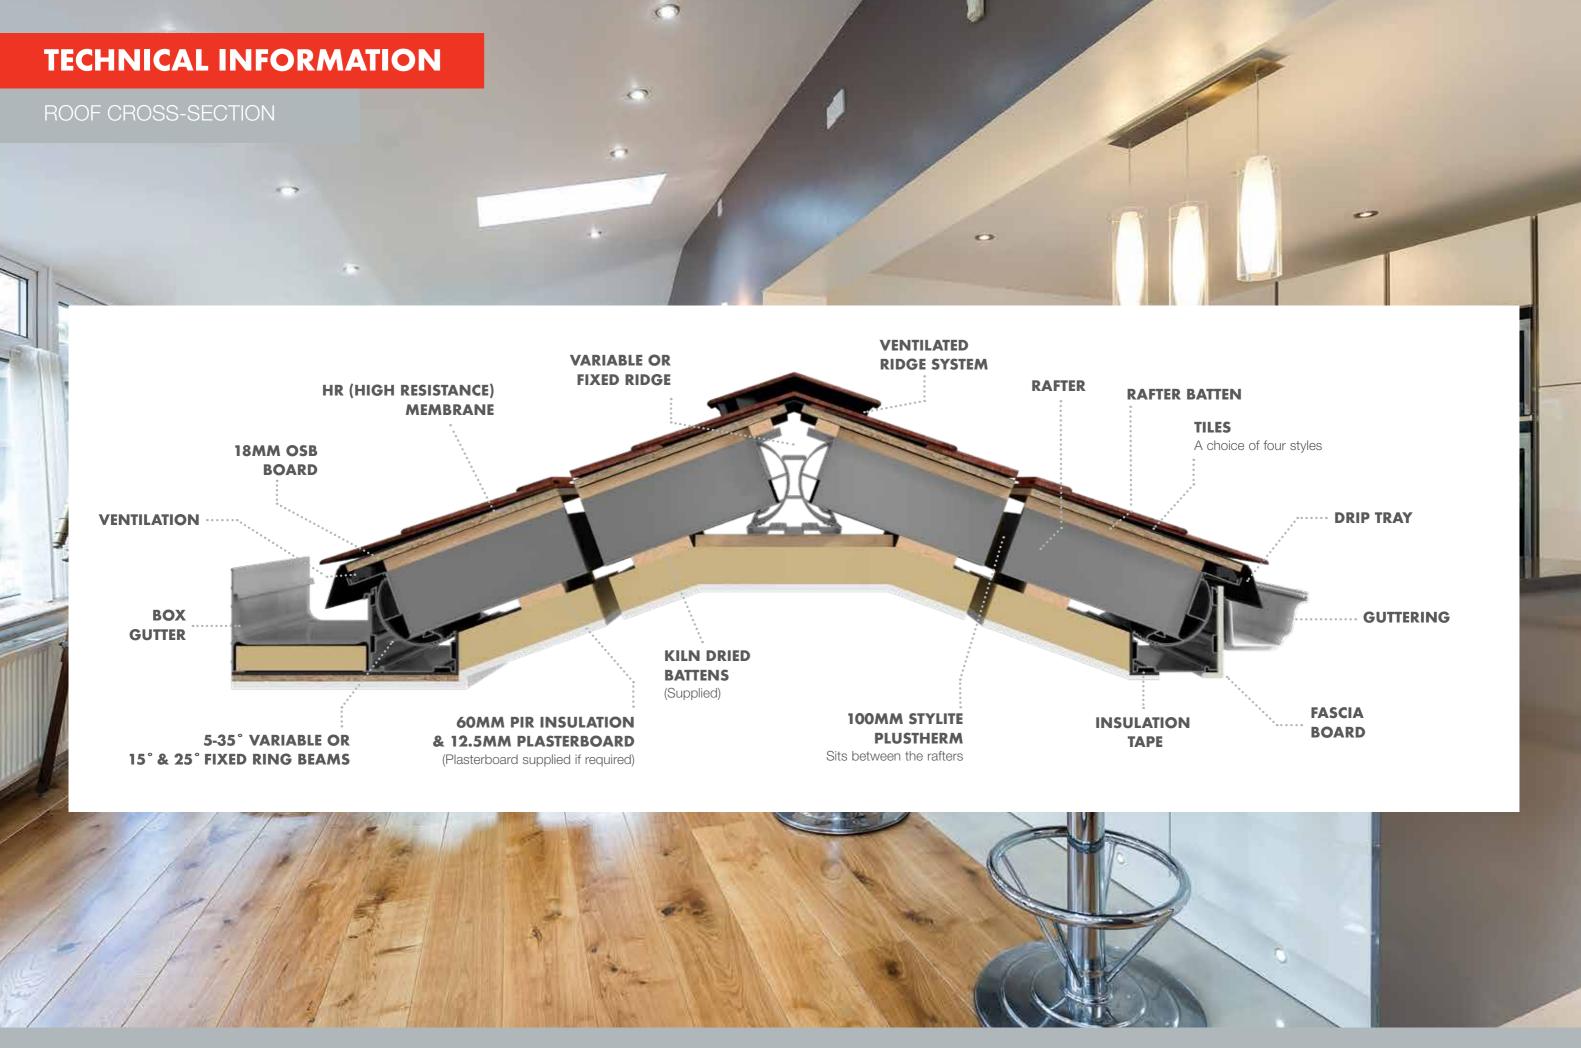

#### Improved ventilation

Aluminium rafters in the lightweight roof have been separated from the 18mm OSB timber deck to increase the air gap, providing a clean flow of air through the roof system. The enhanced ventilation of our system allows the roof to breathe adequately reducing the risk of any condensation.

#### **Energy efficiency**

New high performance styrene helps boost overall roof energy efficiency and thermal insulation to keep the room below comfortable enough to use at any time of the year.

#### Structural strength

Upgraded boarding in the roof system sandwich increases overall strength to allow larger areas without risk of sagging.

#### Light up your world

The new 25° fixed angle soffit ring beam option allows for a traditional overhang soffit appearance to match homeowners' properties for a seamless integration. Futhermore, the additional soffit surface area provides the option to be specified with external downlighters. The lights can be installed as either a cool or warm white and can be specified with a twilight sensor, turning the lights on automatically as natural light fades.

### Intelligent design for a wide range of roof options

Because Equinox offers variable pitches between 5-35°†, you can gain more customers by offering a wider range of roof options – including lean-to's, previously unavailable to tiled roofs. We now also offer fixed pitch aluminium options for 15° & 25° making for a simpler roof, which will cater for over 60% of designs.

A reduced ring beam overhang means that there are no problems with conservatories on boundary lines – and no loss of strength. There are no load-bearing issues either, thanks to its internal roof support structure system, so Equinox is fully compliant with Building Regulations Part L.

### **HOW EQUINOX IS BETTER**

New 15° and 25° fixed pitch options allow for simpler roof designs (Variable 5°-35° pitch shown)

Variable and fixed pitch wall plate assembly options offers flexibility

Box gutter assembly designed for easier installation, better looks and improved performance

Fully ventilated roof system now with extra rigidity

Structural Support mullions capable of holding the full weight of an Equinox roof system, where frames are not adequately reinforced

\*Excludes internal finishing, frame fixings and wall side fixings

### MULTI-LAYERED ROOF DESIGN