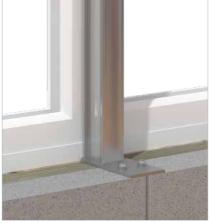

Fully ventilated roof system now with extra rigidity

Structural Support mullions capable of holding the full weight of an Equinox roof system, where frames are not adequately reinforced

\*Excludes internal finishing, frame fixings and wall side fixings