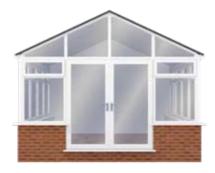

### SUITABLE FOR ALL CONSERVATORY ROOF TYPES

**VICTORIAN** 

**EDWARDIAN** 

**GABLE-ENDED** 

**LEAN-TO** 

**P-SHAPED** 

PLUS!

Equinox is also suitable for: