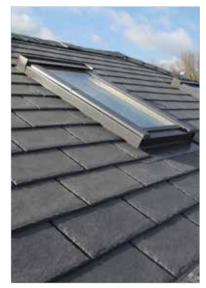

#### **ROOF WINDOWS**

Optional pivot roof windows – available in manual and electric options – allow you to create bright and airy spaces, flooded with natural light. The Equinox Vega glazing solution allows even more natural light.