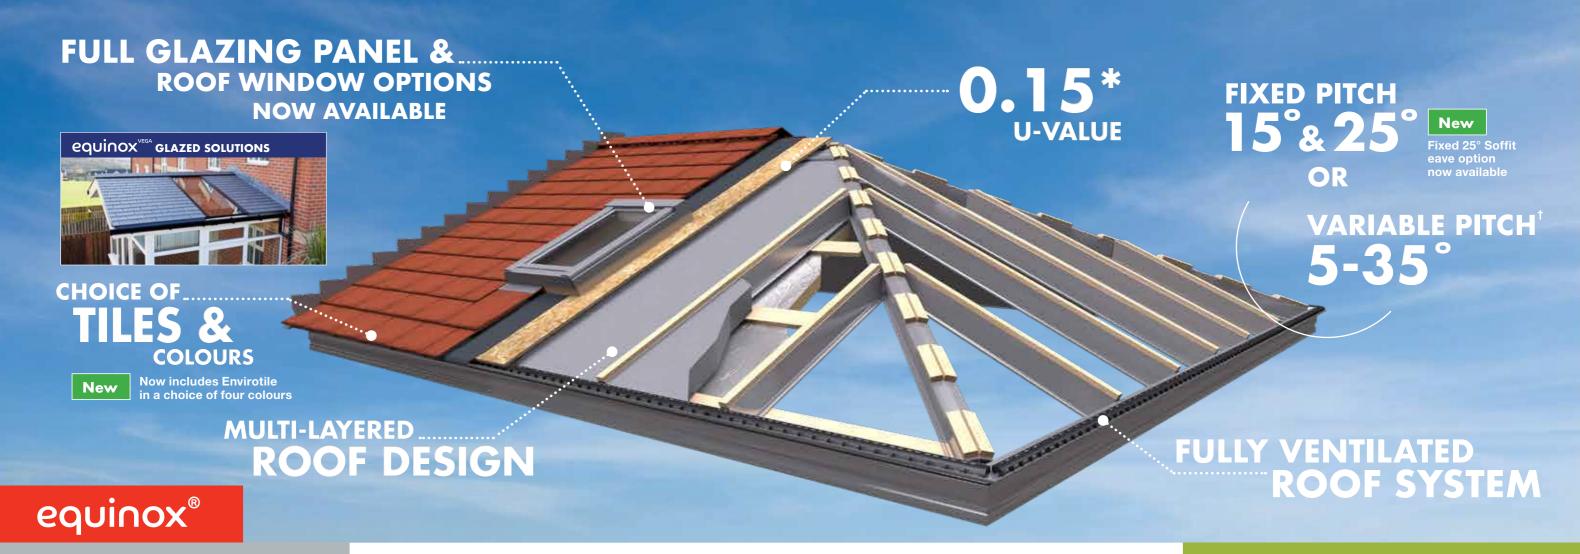

#### Improved ventilation

Aluminium rafters in the lightweight roof have been separated from the 18mm OSB timber deck to increase the air gap, providing a clean flow of air through the roof system. The enhanced ventilation of our system allows the roof to breathe adequately reducing the risk of any condensation.

#### **Energy efficiency**

New high performance styrene helps boost overall roof energy efficiency and thermal insulation to keep the room below comfortable enough to use at any time of the year.

#### Structural strength

Upgraded boarding in the roof system sandwich increases overall strength to allow larger areas without risk of sagging.

#### Light up your world

The new 25° fixed angle soffit ring beam option allows for a traditional overhang soffit appearance to match homeowners' properties for a seamless integration. Futhermore, the additional soffit surface area provides the option to be specified with external downlighters. The lights can be installed as either a cool or warm white and can be specified with a twilight sensor, turning the lights on automatically as natural light fades.

### Superb looks and outstanding energy efficiency too

As well as offering more fascia colour options than alternative tiled roof systems, Equinox allows your customers to choose between a realistic slate-effect or steel tile finishes. A selection of roof window or fully glazed panel options also means that customers can enjoy plenty of natural light in their new living space. It all adds up to a higher value sale for you.

Of course, customers also have one eye on their heating bills – so they demand excellent energy efficiency. Equinox has that covered, with an exceptional U-values as low as 0.15 possible.

### Intelligent design for a wide range of roof options

Because Equinox offers variable pitches between 5-35°†, you can gain more customers by offering a wider range of roof options – including lean-to's, previously unavailable to tiled roofs. We now also offer fixed pitch aluminium options for 15° & 25° making for a simpler roof, which will cater for over 60% of designs.

### MULTI-LAYERED ROOF DESIGN