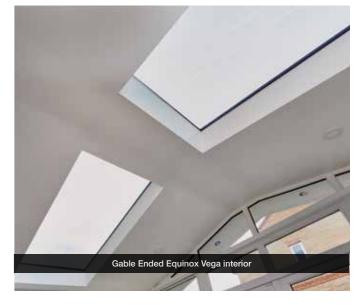

#### More light

Equinox Vega features large glazed areas of up to 1000mm wide providing up to 850mm widths of visible natural light for brighter, sunlit conservatories that give an impression of even more space.

#### **ROOF WINDOWS**

Optional pivot roof windows – available in manual and electric options – allow you to create bright and airy spaces, flooded with natural light. The Equinox Vega glazing solution allows even more natural light.