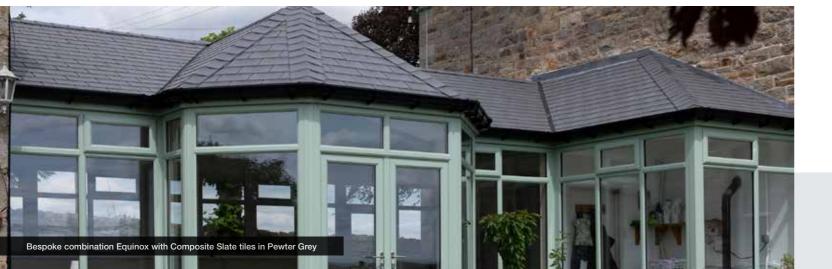

stainable roofing solutions** that protect homes and the planet

**ENVIROTILE SLATE** 





For advice on cutting and grinding of SlateSkin please refer to the Equinox Installation Guide or visit www.hse.gov.uk/plastics/faqs.html

#### SLATE GREY

Please note: All our SlateSkin kits come with pre-cut ready to fit sheets.

Made from a recyclable mix of limestone and polypropylene, composite tiles offer traditional looks without risk of shattering, fading, warping or cracking.

**COMPOSITE SLATE TILES** 





GREY



STONE

BLACK









PLUM

RED ROCK

New

### **STYLES TO SUIT EVERY PROPERTY**

### SUITABLE FOR ALL CONSERVATORY ROOF TYPES







**VICTORIAN** 

**EDWARDIAN** 

**GABLE-ENDED** 



**LEAN-TO** 



**P-SHAPED** 

PLUS!

Equinox is also suitable for:

- Extensions
- Porches



#### **ROOF WINDOWS**







Optional pivot roof windows – available in manual and electric options – allow you to create bright and airy spaces, flooded with natural light. The Equinox Vega glazing solution allows even more natural light.

#### **INTERNAL FINISHING**





You could even incorporate surface mounted or fire rated downlighters when finishing the job internally for a premium finish. We can supply the correctly specified downlights with all Equinox roof kits.

Whether you're a bar length or kit customer, Eurocell can now supply you with all the plasterboard you need to finish a job.

14 LEQUINOX SYSTEM GUIDE



16 | EQUINOX SYSTEM GUIDE

# equinox®

### COMPARISON CHART

| BENEFIT